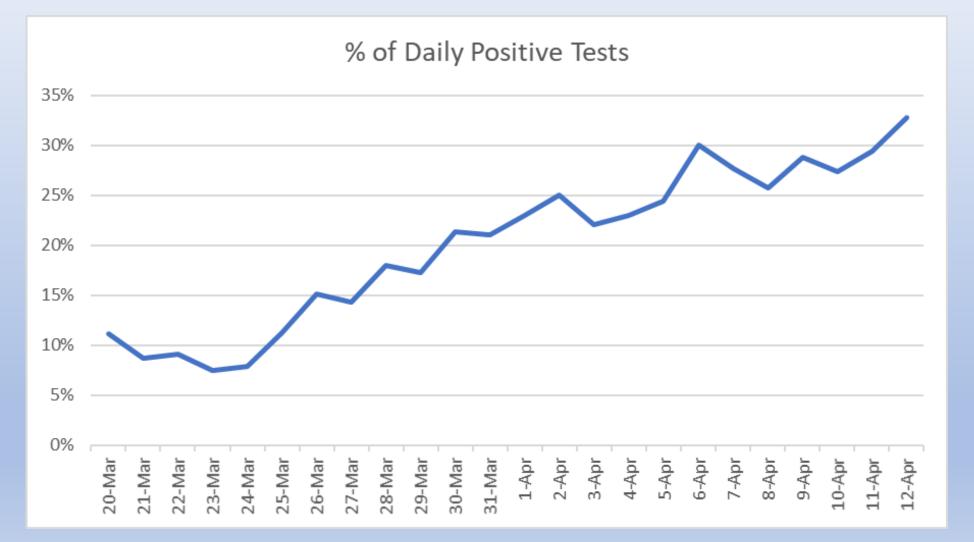

# Total Positive Tests vs. Total Tested in MA



# Daily Positive Tests, Massachusetts



# Testing Results, Massachusetts



# Daily new cases – MA vs. Essex County



#### COVID-19 - Number of Cases - 5/4/20



#### Peabody COVID-19 – Cases by Day – 5/4/20



#### COVID-19 – Cases by Gender – 5/4/20



#### COVID-19 – Age in Years – 5/4/20





#### Peabody COVID-19 – Cases by Race/Ethnicity – 5/4/20



#### COVID-19 – Peabody Hospitalizations – 5/4/20



#### Peabody COVID-19 – Underlying Health Conditions – 5/4/20



#### COVID-19 - Cases - 5/4/20



# Massachusetts COVID Deaths



| Demographics |                        |     |                        |              |
|--------------|------------------------|-----|------------------------|--------------|
| Sex          | Race                   | Age | Preexisting Conditions | Hospitalized |
| Female       | Other