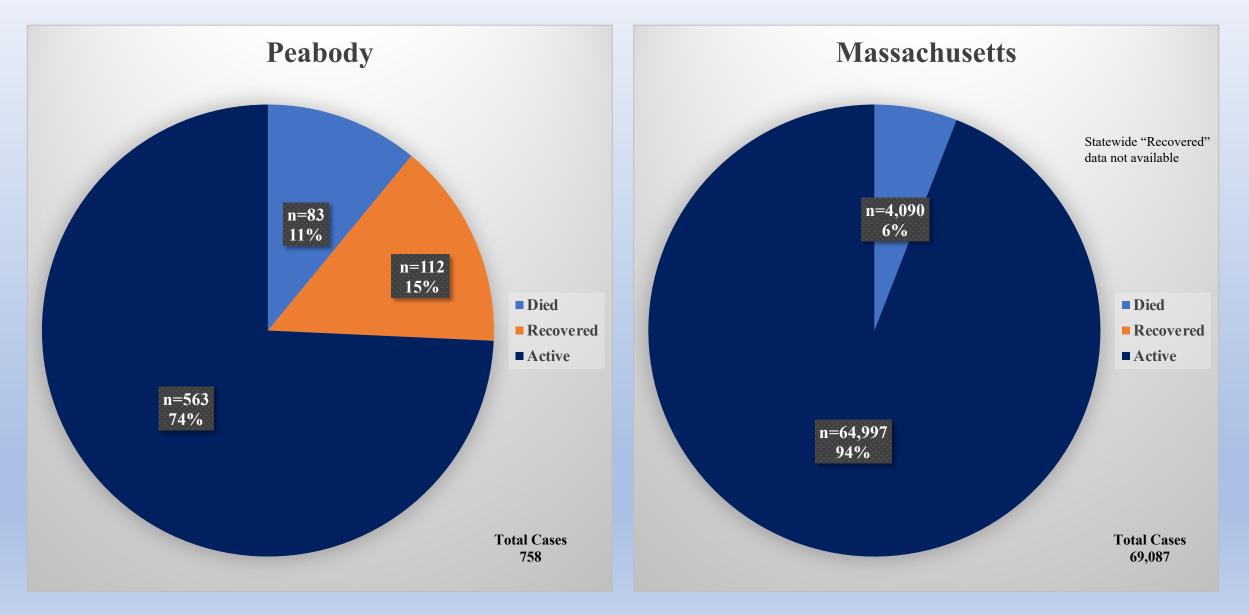

# Total Positive Tests vs. Total Tested in MA



# Daily Positive Tests, Massachusetts



# Testing Results, Massachusetts



# Daily new cases – MA vs. Essex County



#### COVID-19 - Number of Cases - 5/4/20



#### Peabody COVID-19 – Cases by Day – 5/4/20



#### COVID-19 – Cases by Gender – 5/4/20



#### COVID-19 – Age in Years – 5/4/20





#### Peabody COVID-19 – Cases by Race/Ethnicity – 5/4/20



#### COVID-19 – Peabody Hospitalizations – 5/4/20



#### Peabody COVID-19 – Underlying Health Conditions – 5/4/20



#### COVID-19 - Cases - 5/4/20



# Massachusetts COVID Deaths



| Demographics |                        |     |                        |              |
|--------------|------------------------|-----|------------------------|--------------|
| Sex          | Race                   | Age | Preexisting Conditions | Hospitalized |
| Female       | Other                  | 90s | Unknown                | Yes          |
| Female       | Other                  | 70s | Unknown                | Yes          |
| Male         | White                  | 80s | Unknown                | Yes          |
| Male         | White                  | 80s | Yes                    | Yes          |
| Female       | White                  | 60s | Yes                    | No           |
| Male         | White                  | 80s | Yes