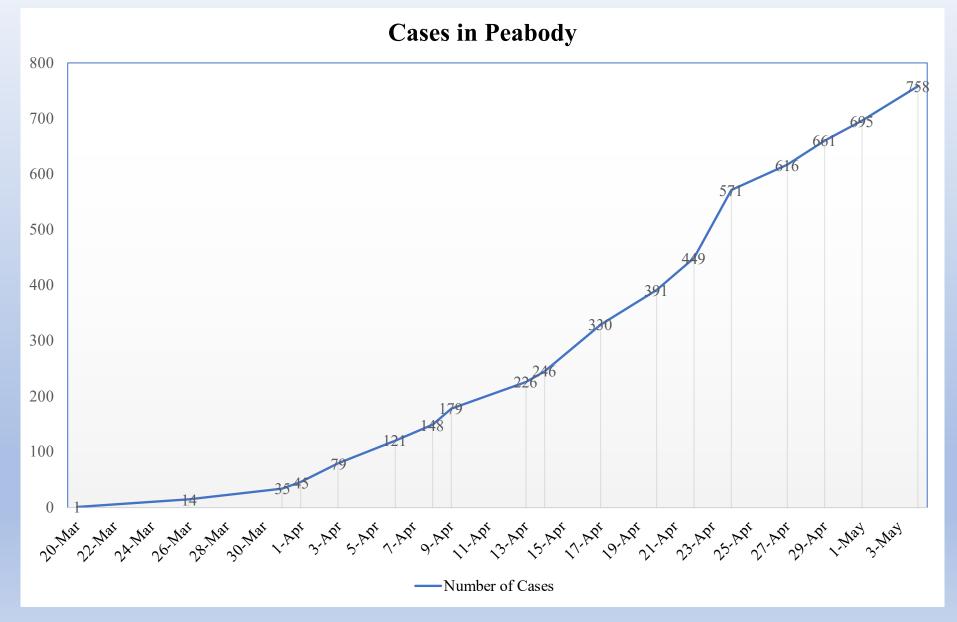

# Total Positive Tests vs. Total Tested in MA



# Daily Positive Tests, Massachusetts



# Testing Results, Massachusetts



# Daily new cases – MA vs. Essex County



#### COVID-19 - Number of Cases - 5/4/20



#### Peabody COVID-19 – Cases by Day – 5/4/20



#### COVID-19 – Cases by Gender – 5/4/20



#### COVID-19 – Age in Years – 5/4/20





#### Peabody COVID-19 – Cases by Race/Ethnicity – 5/4/20



#### COVID-19 – Peabody Hospitalizations – 5/4/20



#### Peabody COVID-19 – Underlying Health Conditions – 5/4/20



#### COVID-19 - Cases - 5/4/20



# Massachusetts COVID Deaths



| Demographics |                        |     |                        |              |
|--------------|------------------------|-----|------------------------|--------------|
| Sex          | Race                   | Age | Preexisting Conditions | Hospitalized |
| Female       | Other                  | 90s | Unknown                | Yes          |
| Female       | Other                  | 70s | Unknown