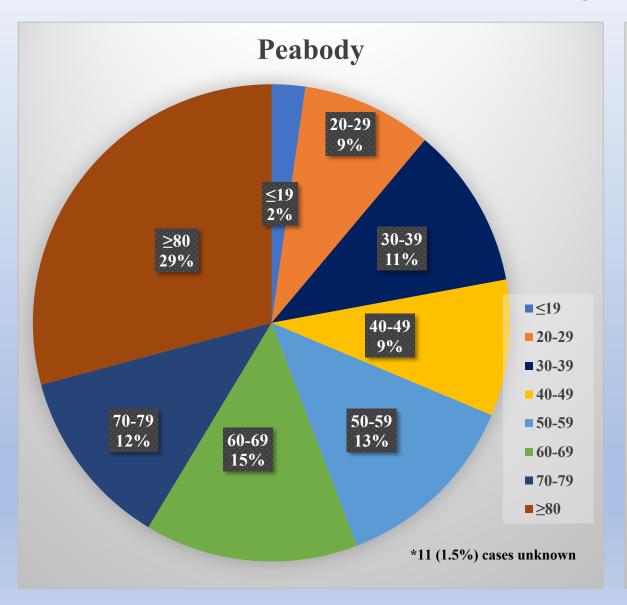

# Total Positive Tests vs. Total Tested in MA



# Daily Positive Tests, Massachusetts



# Testing Results, Massachusetts



# Daily new cases – MA vs. Essex County



#### COVID-19 - Number of Cases - 5/4/20



#### Peabody COVID-19 – Cases by Day – 5/4/20



#### COVID-19 – Cases by Gender – 5/4/20



#### COVID-19 – Age in Years – 5/4/20





#### Peabody COVID-19 – Cases by Race/Ethnicity – 5/4/20



#### COVID-19 – Peabody Hospitalizations – 5/4/20



#### Peabody COVID-19 – Underlying Health Conditions – 5/4/20



#### COVID-19 - Cases - 5/4/20



# Massachusetts COVID Deaths



| Demographics |                        |     |                        |              |
|--------------|------------------------|-----|------------------------|--------------|
| Sex          | Race                   | Age | Preexisting Conditions | Hospitalized |
| Female       | Other                  | 90s | Unknown                | Yes          |
| Female       | Other                  | 70s | Unknown                | Yes          |
| Male         | White                  | 80s | Unknown                | Yes          |
| Male         | White