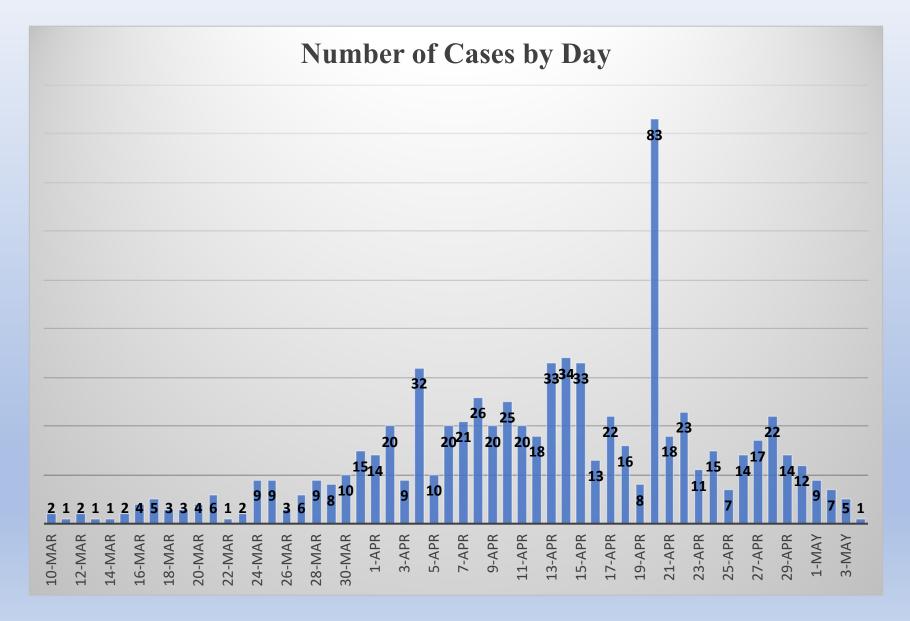

# Total Positive Tests vs. Total Tested in MA



# Daily Positive Tests, Massachusetts



# Testing Results, Massachusetts



# Daily new cases – MA vs. Essex County



#### COVID-19 - Number of Cases - 5/4/20



#### Peabody COVID-19 – Cases by Day – 5/4/20



#### COVID-19 – Cases by Gender – 5/4/20



#### COVID-19 – Age in Years – 5/4/20





#### Peabody COVID-19 – Cases by Race/Ethnicity – 5/4/20



#### COVID-19 – Peabody Hospitalizations – 5/4/20



#### Peabody COVID-19 – Underlying Health Conditions – 5/4/20



#### COVID-19 - Cases - 5/4/20



# Massachusetts COVID Deaths



| Demographics |                        |     |                        |              |
|--------------|------------------------|-----|------------------------|--------------|
| Sex          | Race                   | Age | Preexisting Conditions | Hospitalized |
| Female       | Other                  | 90s | Unknown                | Yes          |
| Female       | Other                  | 70s | Unknown                | Yes          |
| Male         | White