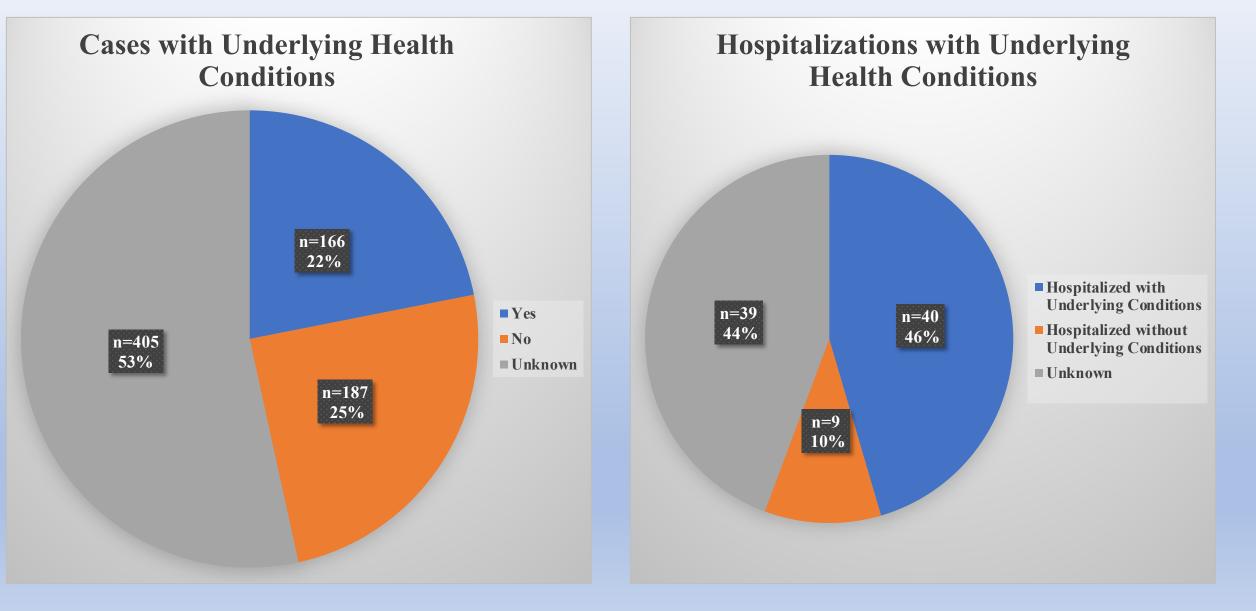

# Total Positive Tests vs. Total Tested in MA



# Daily Positive Tests, Massachusetts



# Testing Results, Massachusetts



# Daily new cases – MA vs. Essex County



#### COVID-19 - Number of Cases - 5/4/20



#### Peabody COVID-19 – Cases by Day – 5/4/20



#### COVID-19 – Cases by Gender – 5/4/20



#### COVID-19 – Age in Years – 5/4/20





#### Peabody COVID-19 – Cases by Race/Ethnicity – 5/4/20



#### COVID-19 – Peabody Hospitalizations – 5/4/20



#### Peabody COVID-19 – Underlying Health Conditions – 5/4/20



#### COVID-19 - Cases - 5/4/20



# Massachusetts COVID Deaths



| Demographics |                        |     |                        |              |
|--------------|------------------------|-----|------------------------|--------------|
| Sex          | Race                   | Age | Preexisting Conditions | Hospitalized |
| Female       | Other                  | 90s | Unknown                | Yes          |
| Female       | Other                  | 70s | Unknown                | Yes          |
| Male         | White                  | 80s | Unknown                | Yes          |
| Male         | White                  | 80s | Yes                    | Yes          |
| Female       | White                  | 60s | Yes                    | No           |
| Male         | White