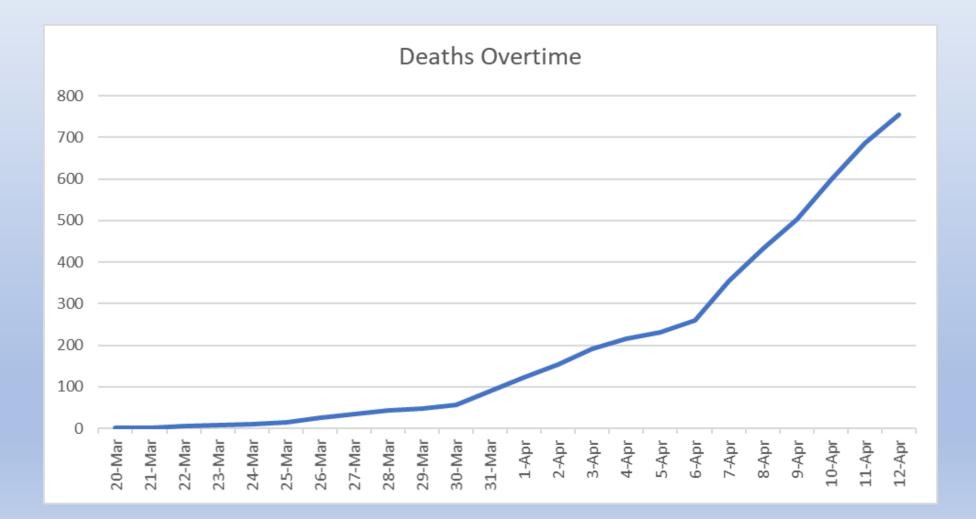

# Massachusetts COVID Deaths

| Demographics |                        |     |                        |              |
|--------------|------------------------|-----|------------------------|--------------|
| Sex          | Race                   | Age | Preexisting Conditions | Hospitalized |
| Female       | Other                  | 90s | Unknown                | Yes          |
| Female       | Other                  | 70s | Unknown                | Yes          |
| Male         | White                  | 80s | Unknown                | Yes          |
| Male         | White                  | 80s | Yes                    | Yes          |
| Female       | White                  | 60s | Yes                    | No           |
| Male         | White                  | 80s | Yes                    | Yes          |
| Female       | Unknown                | 80s | Unknown                | Yes          |
| Male         | White                  | 70s | Unknown                | No           |
| Female       | White                  | 80s | Unknown                | Yes          |
| Male         | White                  | 90s | Yes                    | No           |
| Female       | White                  | 90s | Yes                    | No           |
| Female       | Black/African American | 80s | Yes                    | Yes          |
| Female       | White                  | 80s | Unknown                | Unknown      |
| Female       | White                  | 80s | Yes                    | No           |
| Male         | White                  | 90s | Yes                    | No           |
| Female       | White                  | 80s | Unknown                | Yes          |
| Female       | White                  | 80s | Yes                    | No           |