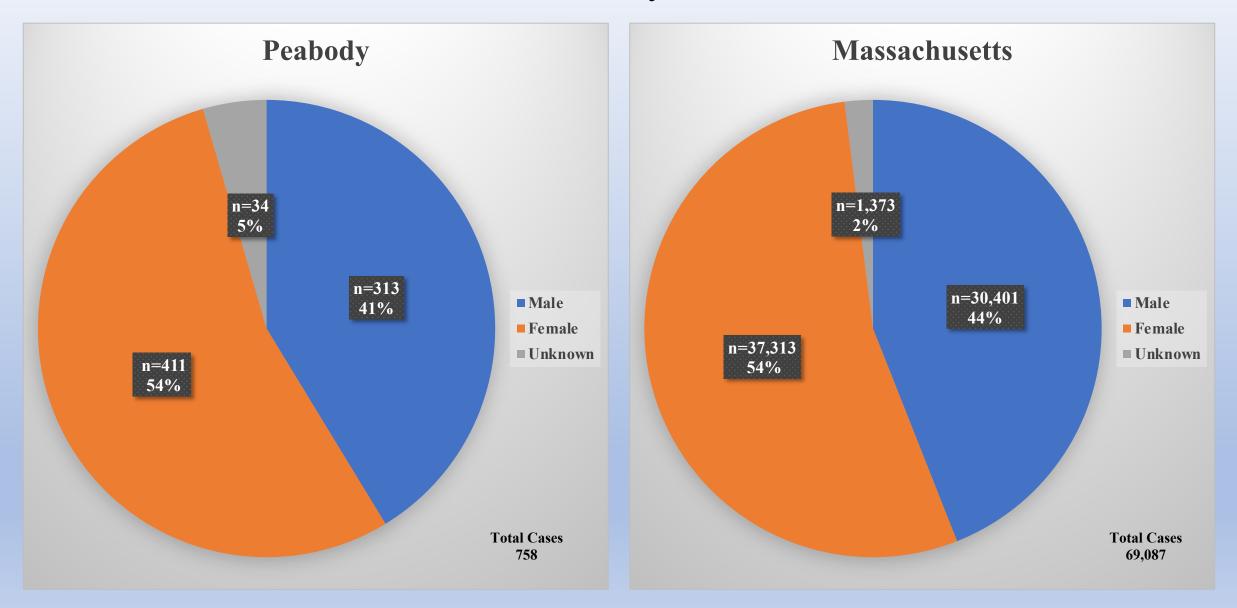

# Total Positive Tests vs. Total Tested in MA



# Daily Positive Tests, Massachusetts



# Testing Results, Massachusetts



# Daily new cases – MA vs. Essex County



#### COVID-19 - Number of Cases - 5/4/20



#### Peabody COVID-19 – Cases by Day – 5/4/20



#### COVID-19 – Cases by Gender – 5/4/20



#### COVID-19 – Age in Years – 5/4/20





#### Peabody COVID-19 – Cases by Race/Ethnicity – 5/4/20



#### COVID-19 – Peabody Hospitalizations – 5/4/20



#### Peabody COVID-19 – Underlying Health Conditions – 5/4/20



#### COVID-19 - Cases - 5/4/20



# Massachusetts COVID Deaths



| Demographics |                        |     |                        |              |
|--------------|------------------------|-----|------------------------|--------------|
| Sex          | Race                   | Age | Preexisting Conditions | Hospitalized |
| Female       | Other                  | 90s | Unknown                | Yes          |
| Female       | Other                  | 70s | Unknown                | Yes          |
| Male         | White                  | 80s | Unknown