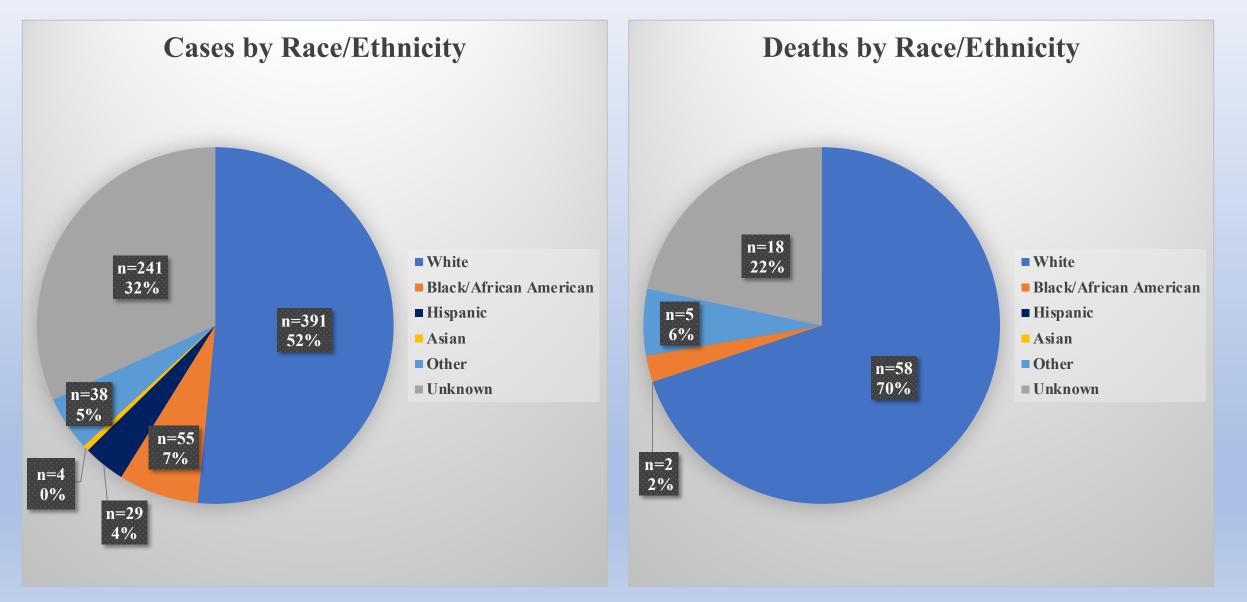

# Total Positive Tests vs. Total Tested in MA



# Daily Positive Tests, Massachusetts



# Testing Results, Massachusetts



# Daily new cases – MA vs. Essex County



#### COVID-19 - Number of Cases - 5/4/20



#### Peabody COVID-19 – Cases by Day – 5/4/20



#### COVID-19 – Cases by Gender – 5/4/20



#### COVID-19 – Age in Years – 5/4/20





#### Peabody COVID-19 – Cases by Race/Ethnicity – 5/4/20



#### COVID-19 – Peabody Hospitalizations – 5/4/20



#### Peabody COVID-19 – Underlying Health Conditions – 5/4/20



#### COVID-19 - Cases - 5/4/20



# Massachusetts COVID Deaths



| Demographics |                        |     |                        |              |
|--------------|------------------------|-----|------------------------|--------------|
| Sex          | Race                   | Age | Preexisting Conditions | Hospitalized |
| Female       | Other                  | 90s | Unknown                | Yes          |
| Female       | Other                  | 70s | Unknown                | Yes          |
| Male         | White                  | 80s | Unknown                | Yes          |
| Male         | White                  | 80s | Yes                    | Yes