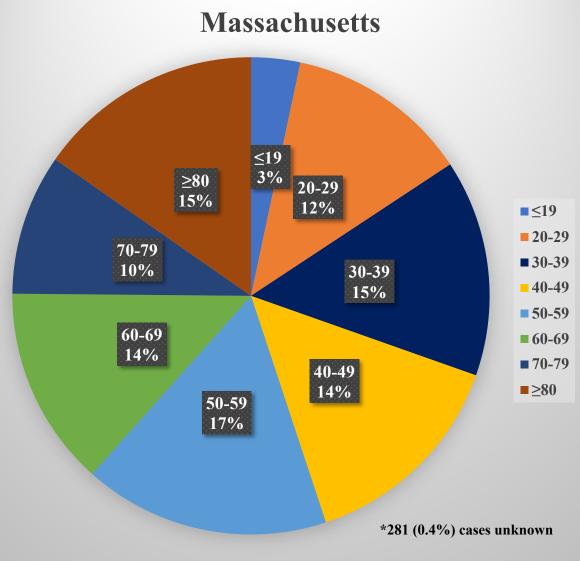

# Total Positive Tests vs. Total Tested in MA



# Daily Positive Tests, Massachusetts



# Testing Results, Massachusetts



# Daily new cases – MA vs. Essex County



#### COVID-19 - Number of Cases - 5/4/20



#### Peabody COVID-19 – Cases by Day – 5/4/20



#### COVID-19 – Cases by Gender – 5/4/20



#### COVID-19 – Age in Years – 5/4/20





#### Peabody COVID-19 – Cases by Race/Ethnicity – 5/4/20



#### COVID-19 – Peabody Hospitalizations – 5/4/20



#### Peabody COVID-19 – Underlying Health Conditions – 5/4/20



#### COVID-19 - Cases - 5/4/20



# Massachusetts COVID Deaths



| Demographics |                        |     |                        |              |
|--------------|------------------------|-----|------------------------|--------------|
| Sex          | Race                   | Age | Preexisting Conditions | Hospitalized |
| Female       | Other                  | 90s | Unknown                | Yes          |
| Female       | Other                  | 70s | Unknown                | Yes          |
| Male         | White                  | 80s | Unknown                | Yes          |
| Male         | White