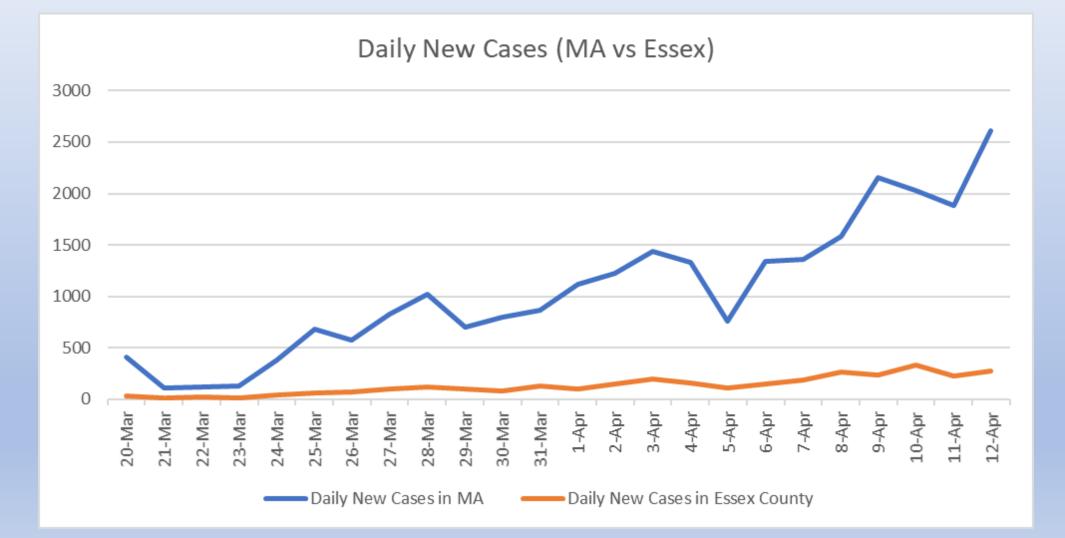

# Total Positive Tests vs. Total Tested in MA



# Daily Positive Tests, Massachusetts



# Testing Results, Massachusetts



# Daily new cases – MA vs. Essex County



#### COVID-19 - Number of Cases - 5/4/20



#### Peabody COVID-19 – Cases by Day – 5/4/20



#### COVID-19 – Cases by Gender – 5/4/20



#### COVID-19 – Age in Years – 5/4/20





#### Peabody COVID-19 – Cases by Race/Ethnicity – 5/4/20



#### COVID-19 – Peabody Hospitalizations – 5/4/20



#### Peabody COVID-19 – Underlying Health Conditions – 5/4/20



#### COVID-19 - Cases - 5/4/20



# Massachusetts COVID Deaths



| Demographics |                        |     |                        |              |
|--------------|------------------------|-----|------------------------|--------------|
| Sex          | Race                   | Age | Preexisting Conditions | Hospitalized |
| Female       | Other                  | 90s | Unknown                | Yes          |
| Female       | Other