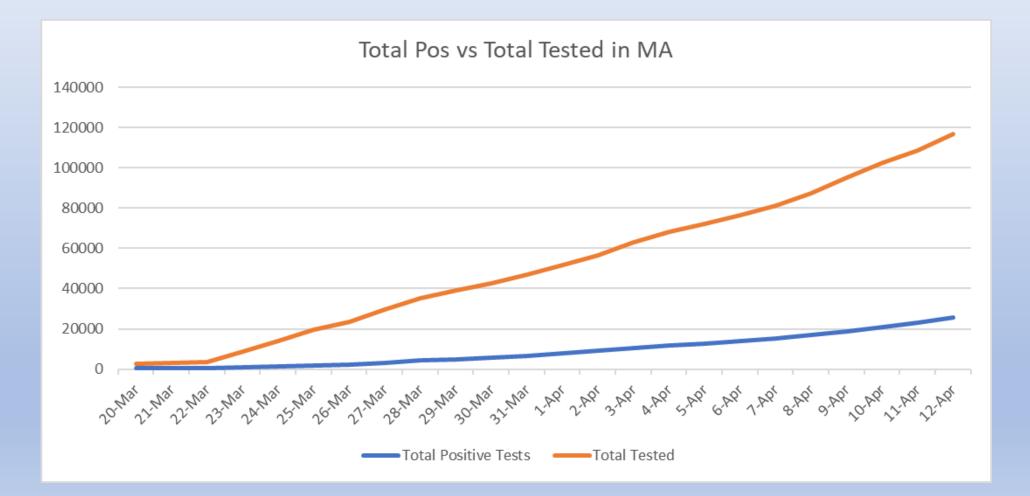

# Total Positive Tests vs. Total Tested in MA



# Daily Positive Tests, Massachusetts



# Testing Results, Massachusetts



# Daily new cases – MA vs. Essex County



#### COVID-19 - Number of Cases - 5/4/20



#### Peabody COVID-19 – Cases by Day – 5/4/20



#### COVID-19 – Cases by Gender – 5/4/20



#### COVID-19 – Age in Years – 5/4/20





#### Peabody COVID-19 – Cases by Race/Ethnicity – 5/4/20



#### COVID-19 – Peabody Hospitalizations – 5/4/20



#### Peabody COVID-19 – Underlying Health Conditions – 5/4/20



#### COVID-19 - Cases - 5/4/20



# Massachusetts COVID Deaths



| Demographics |                        |     |                        |              |
|--------------|------------------------|-----|------------------------|--------------|
| Sex          | Race                   | Age | Preexisting Conditions | Hospi