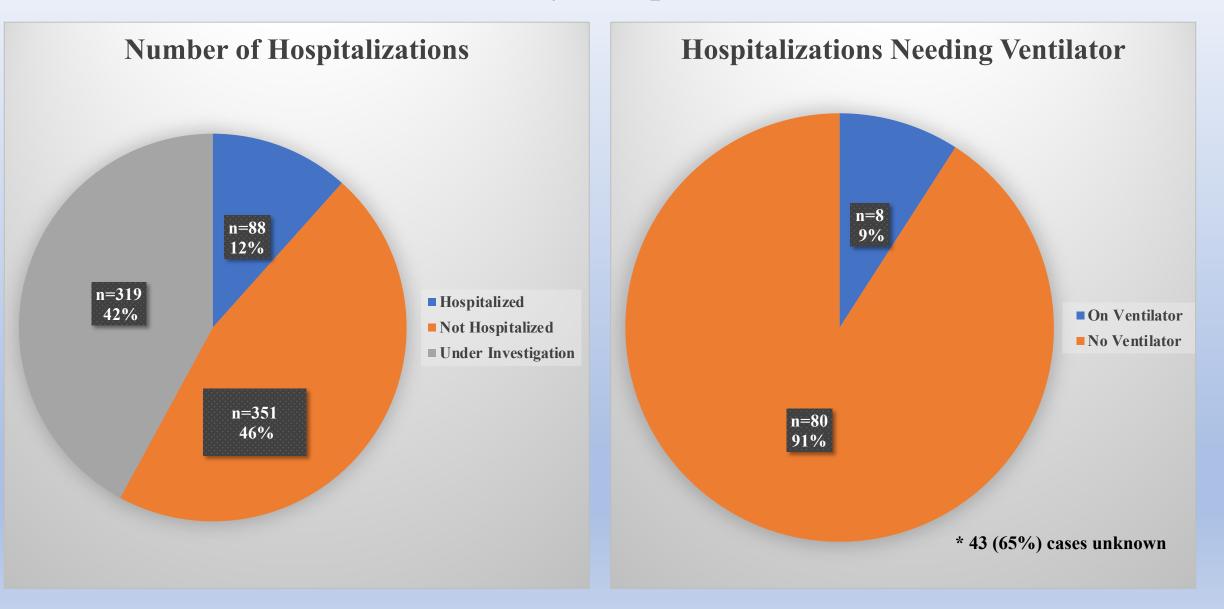

# Total Positive Tests vs. Total Tested in MA



# Daily Positive Tests, Massachusetts



# Testing Results, Massachusetts



# Daily new cases – MA vs. Essex County



#### COVID-19 - Number of Cases - 5/4/20



#### Peabody COVID-19 – Cases by Day – 5/4/20



#### COVID-19 – Cases by Gender – 5/4/20



#### COVID-19 – Age in Years – 5/4/20





#### Peabody COVID-19 – Cases by Race/Ethnicity – 5/4/20



#### COVID-19 – Peabody Hospitalizations – 5/4/20



#### Peabody COVID-19 – Underlying Health Conditions – 5/4/20



#### COVID-19 - Cases - 5/4/20



# Massachusetts COVID Deaths



| Demographics |                        |     |                        |              |
|--------------|------------------------|-----|------------------------|--------------|
| Sex          | Race                   | Age | Preexisting Conditions | Hospitalized |
| Female       | Other                  | 90s | Unknown                | Yes          |
| Female       | Other                  | 70s | Unknown                | Yes          |
| Male         | White                  | 80s | Unknown                | Yes          |
| Male         | White                  | 80s | Yes                    | Yes          |
| Female       | White                  | 60s | Yes