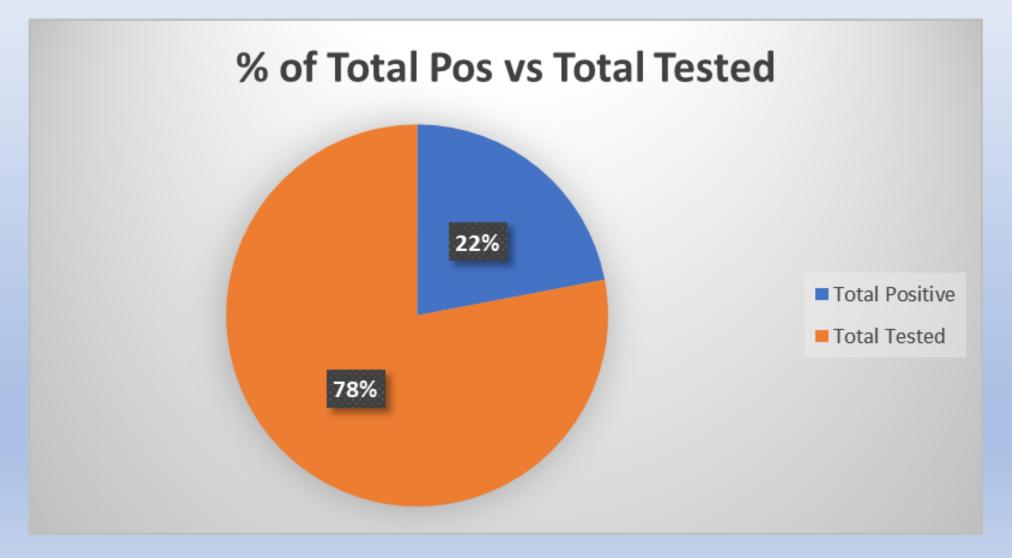

# Total Positive Tests vs. Total Tested in MA



# Daily Positive Tests, Massachusetts



# Testing Results, Massachusetts



# Daily new cases – MA vs. Essex County



#### COVID-19 - Number of Cases - 5/4/20



#### Peabody COVID-19 – Cases by Day – 5/4/20



#### COVID-19 – Cases by Gender – 5/4/20



#### COVID-19 – Age in Years – 5/4/20





#### Peabody COVID-19 – Cases by Race/Ethnicity – 5/4/20



#### COVID-19 – Peabody Hospitalizations – 5/4/20



#### Peabody COVID-19 – Underlying Health Conditions – 5/4/20



#### COVID-19 - Cases - 5/4/20



# Massachusetts COVID Deaths



| Demographics |                        |     |                        |              |
|--------------|------------------------|-----|------------------------|--------------|
| Sex          | Race                   | Age | Preexisting Conditions | Hospitalized |
| Female       | Other                  | 90s | Unknown